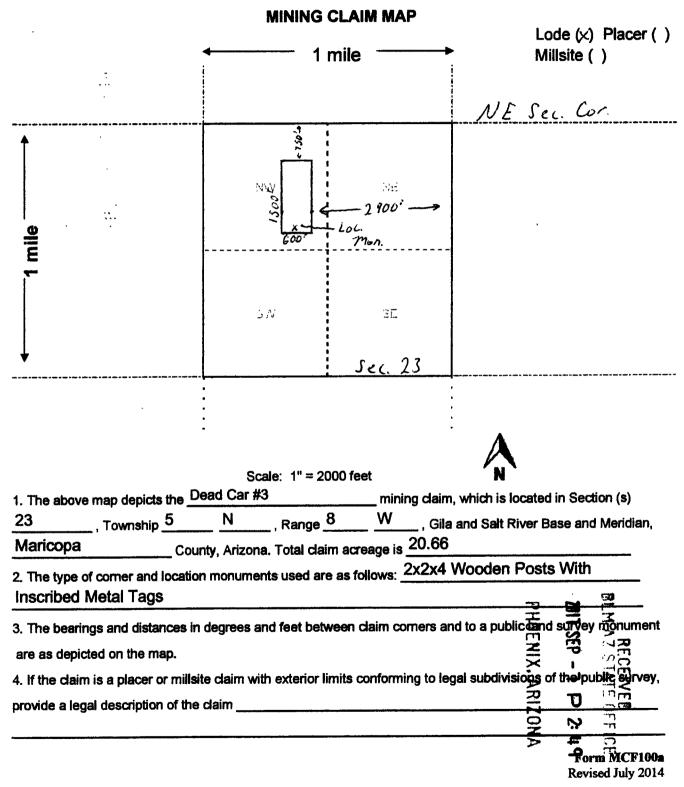

|                   |                                        | r attacinos inap. |
| LOCATOR(s)   AGENT                                                                            |                   |                                        |                   |
| Print Name(s) Steve Karolyi                                                                   |                   |                                        |                   |
| Signature(s)                                                                                  | <del></del>       | ·····                                  |                   |
|                                                                                               |                   | ······································ | Form MCF100       |



| LOCATION NOTICE FOR LODE MINING CLAIM                                                     |                  |                  |                                  |
|-------------------------------------------------------------------------------------------|------------------|------------------|----------------------------------|
| ☐ Amendment BLM Serial #                                                                  |                  |                  | ~ C29                            |
| NOTICE IS HEREBY GIVEN that the Dead Car #4                                               | BLM<br>Date      | PHOENIX.         | BLM AZ SI                        |
| lode mining claim has been located                                                        | Stamp            | <b>Z</b>