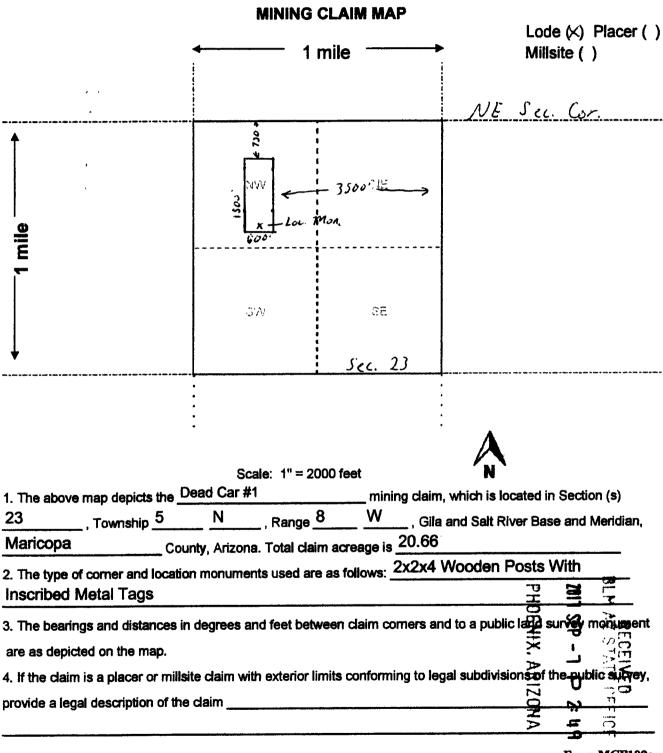

DATED AND POSTED on the ground this 2 nd day of Septem                                    | ber , <sub>20</sub> 17 | <b>-</b>                         |  |  |
| ■ LOCATOR(s) □ AGENT                                                                      |                        |                                  |  |  |
| Print Name(s) Steve Karolyi                                                               |                        |                                  |  |  |
| Signature(s)                                                                              |                        |                                  |  |  |
|                                                                                           |                        | Form MCF100<br>Revised July 2014 |  |  |



Form MCF100a Revised July 2014

This form is available from the Arizona Geology Survey and may be reproduced.

Revised July 2014

When Recorded Return To: Steve Karolyi PO Box 74353 Phoenix, AZ 85087

| LOCATION NOTICE FOR LODE MINING CLAIM                                                         |                                             | <b></b>            | <u></u> | Z Z        |
|-----------------------------------------------------------------------------------------------|---------------------------------------------|--------------------|---------|------------|
| ☐ Amendment BLM Serial #                                                                      | BLM<br>Date                                 | RECEIVED           | 3       |            |
| NOTICE IS HEREBY GIVEN that the