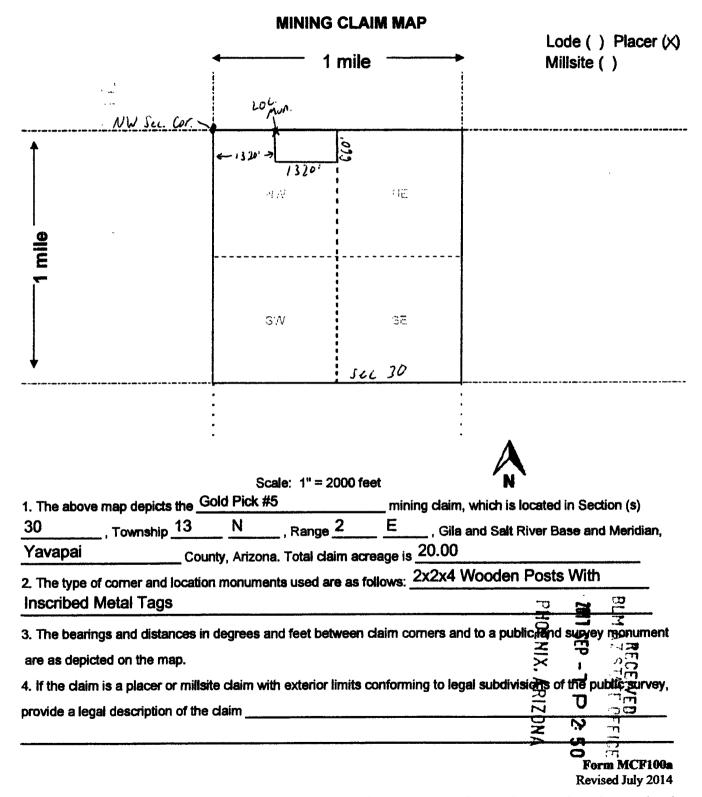

|                                                       | Re                                                                      | Form MCF102 evised July 2014                                       |



| LOCATION NOTICE FOR PLACER MINING CLAIM                                                                                |                 |                  |                   |
|------------------------------------------------------------------------------------------------------------------------|-----------------|------------------|-------------------|
| ☐ Amendment BLM Serial #                                                                                               |                 | PHO              | BILM<br>BILM      |
| NOTICE IS HEREBY GIVEN that the Gold Pick #6                                                                           | BLM             | DENI             | AZ S              |
| placer mining claim has been located by Steve Karolyi