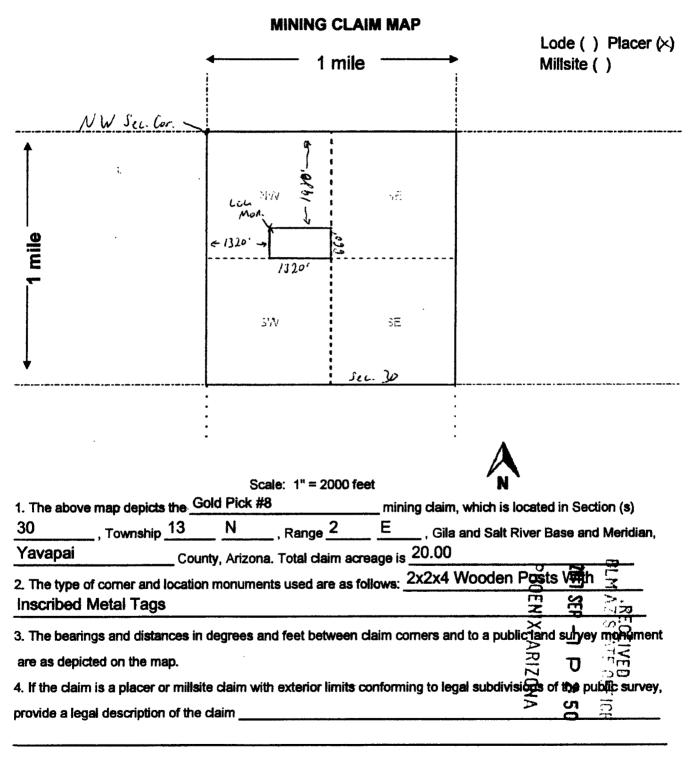

Prescott, AZ 86301

all right, title or interest in the following real property situated in Yavapai County, Arizona:

Claim: AMC # 445614 Gold Pick #5, 20 Acre Placer Claim

Legal Description: Township 13 N, Range 2 E, Section 30, NW Corridor