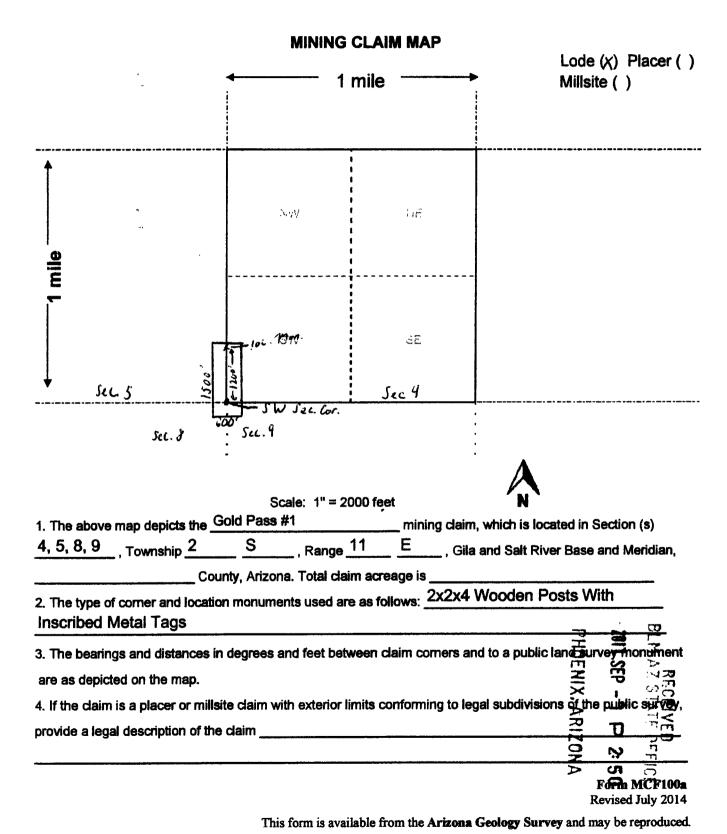

all right, title or interest in the following real property situated in Yavapai County, Arizona:

Claim: AMC # 445610 Gold Peak #9, 20 Acre Lode Claim

Legal Description: Township 10 N, Range 2 E, Section 20, NW Corridor